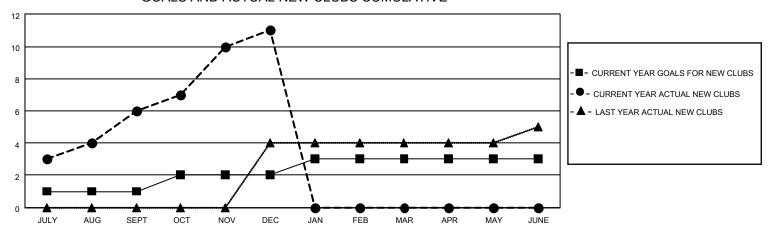

## GOALS AND ACTUAL NEW CLUBS CUMULATIVE

## MONTHLY MEMBERSHIP PROGRESS REPORT

**LOCATION REP OF SRI LANKA** 

District 306 C2

| Clubs                 |               |           |               | Members               |                        |                         |                                                    |
|-----------------------|---------------|-----------|---------------|-----------------------|------------------------|-------------------------|----------------------------------------------------|
| RESULTS FOR 2021-2022 |               |           |               | RESULTS FOR 2021-2022 |                        |                         |                                                    |
| QUARTER               | NEW CLUB GOAL | NEW CLUBS | DROPPED CLUBS | QUARTER MEME          | BER GROWTH NET<br>GOAL | MEMBER GROWTH<br>ACTUAL | DROPPED<br>MEMBERS ACTUAL<br>(including transfers) |
| JULY/AUG/SEPT         | 1             | 6         | 0             | JULY/AUG/SEPT         | 60                     | 216                     | 43                                                 |
| OCT/NOV/DEC           | 1             | 5         | 0             | OCT/NOV/DEC           | 60                     | 394                     | 42                                                 |
| JAN/FEB/MAR           | 1             | 0         | 0             | JAN/FEB/MAR           | 60                     | 0                       | 0                                                  |
| APR/MAY/JUNE          | 0             | 0         | 0             | APR/MAY/JUNE          | 60                     | 0                       | 0                                                  |