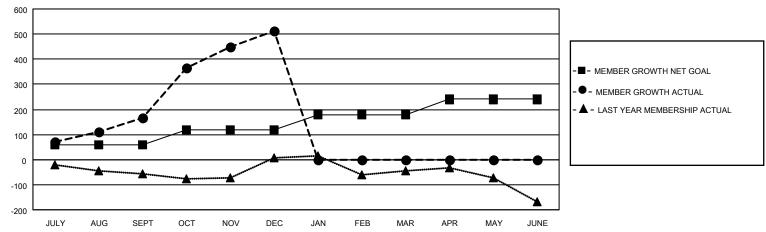

## GOALS AND ACTUAL MEMBERS CUMULATIVE

| DROPPED CLUBS: 0 |    | 69 CLUBS OF 100 ADDED 1 OR<br>MORE NEW MEMBERS | GENDER DISTRIBUTION                 |                                |  |
|------------------|----|------------------------------------------------|-------------------------------------|--------------------------------|--|
|                  |    | WORE NEW WEINBERG                              | MALE<br>FEMALE                      | 2,016 (76.13%)<br>631 (23.83%) |  |
| DROPPED MEMBERS  |    |                                                | NON BINARY PREFER NOT TO ANSWER     | 0 (0.00%)<br>1 (0.04%)         |  |
| DECEASED         | 10 |                                                | TREFERENCE TO ANOWER                | 1 (0.0470)                     |  |
| CLUB CANCELLED   | 0  | CLICK HERE FOR CUMULATIVE                      | TOTAL FAMILY UNIT MEMBERS           | 937                            |  |
| OTHER            | 76 | MEMBERSHIP DATA                                |                                     |                                |  |
| TOTAL            | 86 |                                                | FAMILY MEMBERS PAYING HALF DUES 530 |                                |  |
|                  |    |                                                |                                     |                                |  |

## MONTHLY MEMBERSHIP PROGRESS REPORT

**LOCATION REP OF SRI LANKA** 

District 306 C2

| Clubs                 |               |           |               | Members               |                        |                         |                                                    |
|-----------------------|---------------|-----------|---------------|-----------------------|------------------------|-------------------------|----------------------------------------------------|
| RESULTS FOR 2021-2022 |               |           |               | RESULTS FOR 2021-2022 |                        |                         |                                                    |
| QUARTER               | NEW CLUB GOAL | NEW CLUBS | DROPPED CLUBS | QUARTER MEME          | BER GROWTH NET<br>GOAL | MEMBER GROWTH<br>ACTUAL | DROPPED<br>MEMBERS ACTUAL<br>(including transfers) |
| JULY/AUG/SEPT         | 1             | 6         | 0             | JULY/AUG/SEPT         | 60                     | 216                     | 43                                                 |
| OCT/NOV/DEC           | 1             | 5         | 0             | OCT/NOV/DEC           | 60                     | 394                     | 42                                                 |
| JAN/FEB/MAR           | 1             | 0         | 0             | JAN/FEB/MAR           | 60                     | 0                       | 0                                                  |
| APR/MAY/JUNE          | 0             | 0         | 0             | APR/MAY/JUNE          | 60                     | 0                       | 0                                                  |